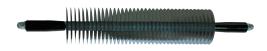

- Stainless steel.
- Min 1/3" gap between blades.
- Variations of gaps between blades can be obtained by the distribution of plastic discs on main roller shaft.

# MADE IN FRANCE 38 BLADE ROLLER FOR STRIP CUTTER

| Item # | ø"    | Overall L " |
|--------|-------|-------------|
| 141006 | 3 7/8 | 26          |