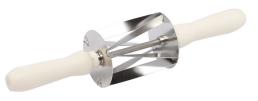

## **BIKE DOUGH CUTTER**

Roller designed to cut pasta for tortellini, farfalle, ravioli. Fitted with 9 removable fluted rollers, spaced 8/13" apart, usable in threes or sixes for strips 1 1/5" to 1 3/4" wide.

| Item # |  |
|--------|--|
| 073227 |  |