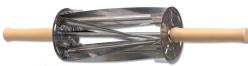

## **BIKE DOUGH CUTTER**

Roller designed to cut pasta for tortellini, farfalle, ravioli. Fitted with 9 removable fluted rollers, spaced 8/13" apart, usable in threes or sixes for strips 1 1/5" to 1 3/4" wide.

| Item # |  |
|--------|--|
| 073227 |  |