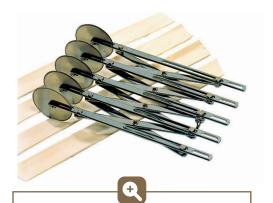

# ADJUSTABLE DOUGH CUTTER

Stainless steel, with several cutting rollers. 2 1/4" Ø.

| Item # | # of wheels | # of stripes | Wheels |
|--------|-------------|--------------|--------|
| 141013 | 5           | 4            | Fluted |
| 141010 | 5           | 4            | Plain  |