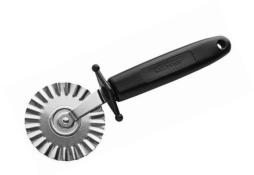

## DOUGH CUTTING WHEEL

MADE IN FRANCE Made of stainless steel, plastic handle. Serrated.

| Item # | L"    | Ø "   |
|--------|-------|-------|
| 141029 | 7 1/4 | 2 1/3 |

 This appliance can simultaneously cut several uniform strips 1/2" to 4 3/4" wide.