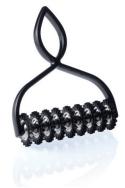

# ADJUSTABLE DOUGH CUTTER

Stainless steel, with several cutting rollers. 2 1/4" Ø.

| Item # | # of wheels | # of stripes | Wheels |
|--------|-------------|--------------|--------|
| 141013 | 5           | 4            | Fluted |
| 141010 | 5           | 4            | Plain  |